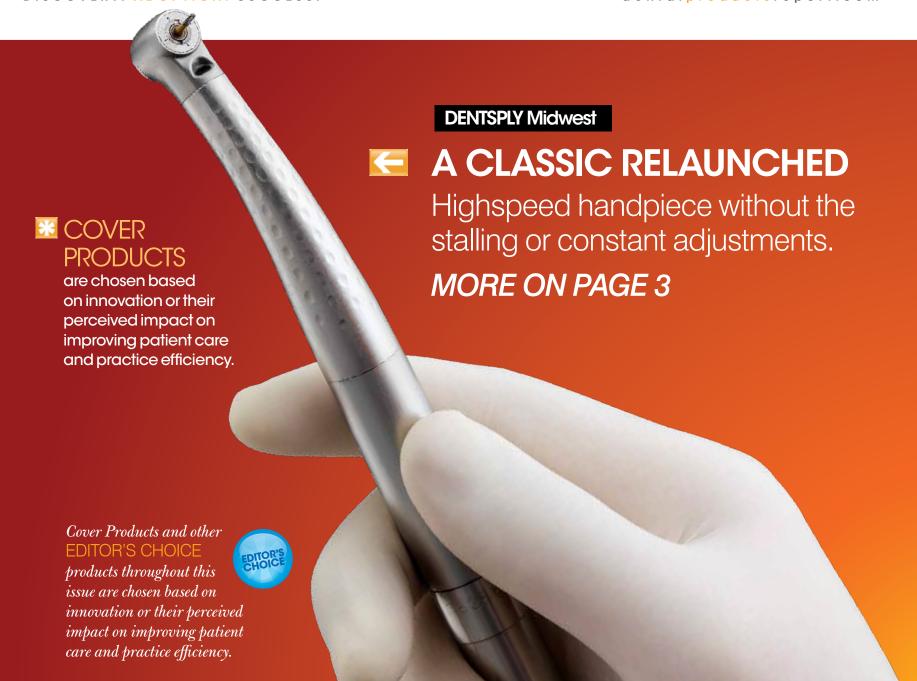

## HANDPIECE WITH SPEED AND CONTROL

The lightweight, ergonomic **Midwest® Stylus™ ATC** offers Speed-Sensing Intelligence (SSI) that constantly maintains bur speed according to load and automatically optimizes power to virtually eliminate stalling and the need to make frequent adjustments. Superior Turbine Suspension (STS) allows the handpiece to operate at speeds of 330,000 rpm without noticeable bur deflection and chattering for optimal control, precision and transference of power to the bur.